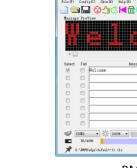

For Professional Program: (pixel level control & font selection of messages)

- Set the Config -> Option -> Card Type Setup to "Mono 11 pixels". 6.
- 7. Connect the Name Badge to a USB port on the computer.
- Select the proper port in the drop-down box in lower left corner of the program.
- Select messages to be sent to the name badge by checking boxes under the Select column.
- 10. Press Send button and message(s) will be sent to the name badge.

## **Editing Messages:**

Input 1-8 different messages as you wish.

Select display Speed - Level 1 Slowest to Level 8 Fastest.

Select display Effect, Flash and Border to suit your need.

You can also add images, invert the text, and change the font (BMPBadge only).