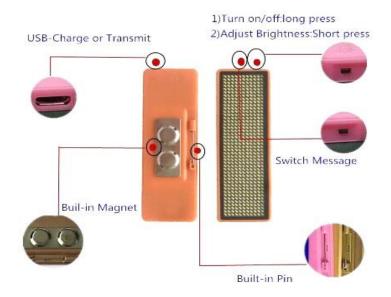

## For Mini LED Display: (easy method)

- Set the Setting -> Option -> Pixel to "11".
- Connect the Name Badge to a USB port on the computer.
- Select the proper port in the drop-down box in lower left corner of the program.
- Select messages to be sent to the name badge by checking boxes under the Select column.
- 10. Press the Send button and message(s) will be sent to the name badge.

For Professional Program: (pixel level control & font selection of messages)

- Set the Config -> Option -> Card Type Setup to "Mono 11 pixels". 6.
- 7. Connect the Name Badge to a USB port on the computer.
- Select the proper port in the drop-down box in lower left corner of the program.
- Select messages to be sent to the name badge by checking boxes under the Select column.
- 10. Press Send button and message(s) will be sent to the name badge.

## Bluetooth instructions for LED Name Badge

Search for "Bluetooth LED Name Badge" in Play Store (Android).
 Or search for "LED Badge" in App Store (Apple).
 Or use QR code on other side of these instructions to visit our website where you can find links and QR codes to these apps as well.

Play Store (Android)

- 2. Make sure cellphone Bluetooth is enabled.
- 3. Run App
- Press Settings button and select "11".
- 5. Click message to edit it.
- 6. Type message, select Speed, Mode and whether to display Flash or Marquee.
- 7. Graphic symbols can be included in message. Press + to create a custom symbol.