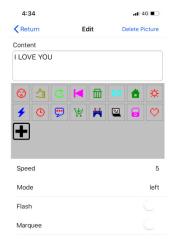

## **Editing Messages:**

Input 1-8 different messages as you wish.

Select display Speed - Level 1 Slowest to Level 8 Fastest.

Select display Effect, Flash and Border to suit your need.

You can also add images, invert the text, and change the font (BMPBadge only).

Play Store (Android)

- 2. Make sure cellphone Bluetooth is enabled.
- 3. Run App
- Press Settings button and select "11".
- 5. Click message to edit it.
- 6. Type message, select Speed, Mode and whether to display Flash or Marquee.
- 7. Graphic symbols can be included in message. Press + to create a custom symbol.