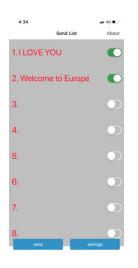

## **Editing Messages:**

Input 1-8 different messages as you wish.

Select display Speed - Level 1 Slowest to Level 8 Fastest.

Select display Effect, Flash and Border to suit your need.

You can also add images, invert the text, and change the font (BMPBadge only).

Play Store (Android)

- 2. Make sure cellphone Bluetooth is enabled.
- 3. Run App
- Press Settings button and select "11".
- 5. Click message to edit it.
- 6. Type message, select Speed, Mode and whether to display Flash or Marquee.
- 7. Graphic symbols can be included in message. Press + to create a custom symbol.