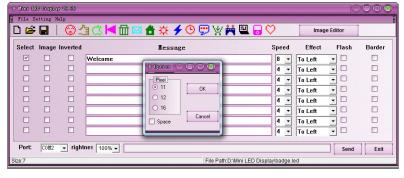

## For Mini LED Display: (easy method)

- Set the Setting -> Option -> Pixel to "11".
- Connect the Name Badge to a USB port on the computer.
- Select the proper port in the drop-down box in lower left corner of the program.
- Select messages to be sent to the name badge by checking boxes under the Select column.
- 10. Press the Send button and message(s) will be sent to the name badge.

## **Editing Messages:**

Input 1-8 different messages as you wish.

Select display Speed - Level 1 Slowest to Level 8 Fastest.

Select display Effect, Flash and Border to suit your need.

You can also add images, invert the text, and change the font (BMPBadge only).